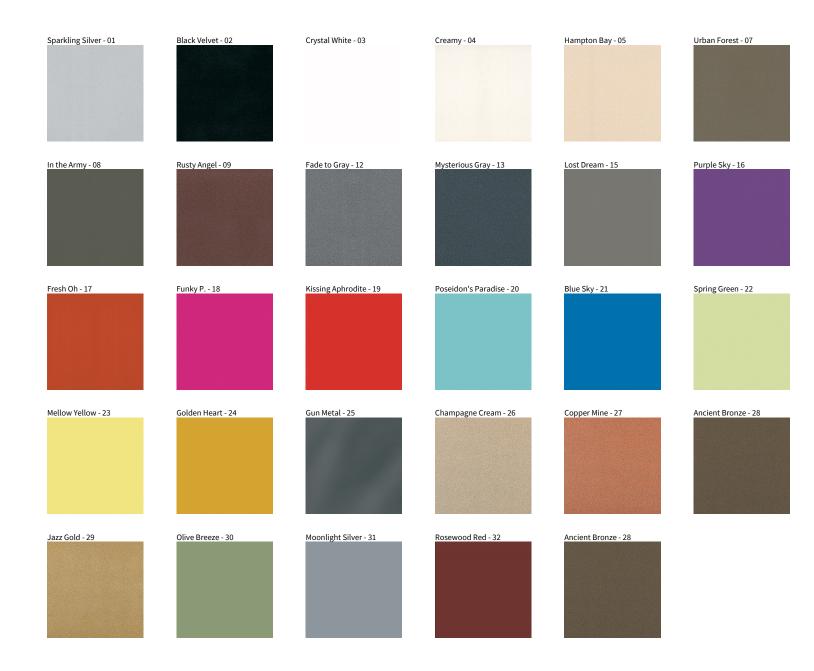

## **BIONIQ ROUND WALLWASH RECESSED**

COLOR FINISH CHART

| PROJECT  |  |
|----------|--|
| ТҮРЕ     |  |
| NOTES    |  |
| QUANTITY |  |
| DATE     |  |

**Digital:** Not all screens are calibrated the same, and therefore, colors will appear differently between screens. **Physical:** When texture is involved, there will be variations in color, character and tone within a product series and between product families.

**Gun Metal:** No Gun Metal finish is alike. It combines a mixture of transparent and black color particles which ensures a highly individual effect and no luminaire being identical. **Champagne Cream, Copper Mine, Ancient Bronze + Jazz Gold:** These finishes have slight fading from specific powder coating production. Each luminaire will slightly vary.